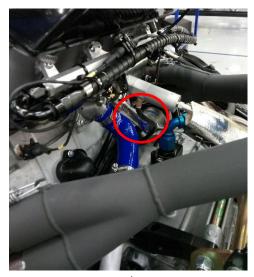

Figure 1 – Pipe in sleeve

Figure 2 – SR1/SR3 Blipper Pipe

Figure 3 – SR8 Blipper Pipe

If required from the factory, the part number is ZS0020.

For parts supply please contact: <a href="mailto:stores@radicalsportscars.com">stores@radicalsportscars.com</a>