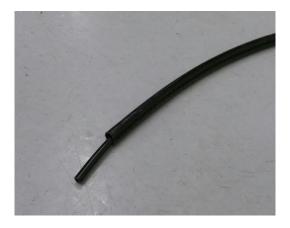

## **PRIORITY - LOW (INFORMATION)**

Heat protective sleeving will now be fitted to the paddleshift blipper pipe on all production SR1, SR3 and SR8 models as standard. This practice is recommended to all customers, as shown below.

Figure 1 – Pipe in sleeve

Figure 2 – SR1/SR3 Blipper Pipe

Figure 3 – SR8 Blipper Pipe

If required from the factory, the part number is ZS0020.

For parts supply please contact: <a href="mailto:stores@radicalsportscars.com">stores@radicalsportscars.com</a>