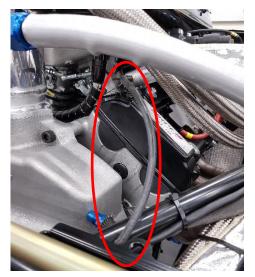

Figure 1 – Pipe in sleeve

Figure 2 – SR1/SR3 Blipper Pipe

Figure 3 – SR8 Blipper Pipe

If required from the factory, the part number is ZS0020.

For parts supply please contact: <a href="mailto:stores@radicalsportscars.com">stores@radicalsportscars.com</a>