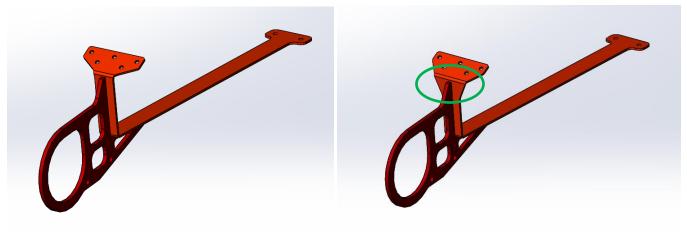

## **PRIORITY - MEDIUM (MONITOR)**

The towing eye design has been changed, the part has been updated as shown below. There is no concern of failure under normal conditions, so please monitor at regular intervals to ensure integrity.

Figure 1 – Original Specification

Figure 2 – Latest Specification

For parts supply please contact: <a href="mailto:stores@radicalsportscars.com">stores@radicalsportscars.com</a>

Technical Department Radical Sportscars